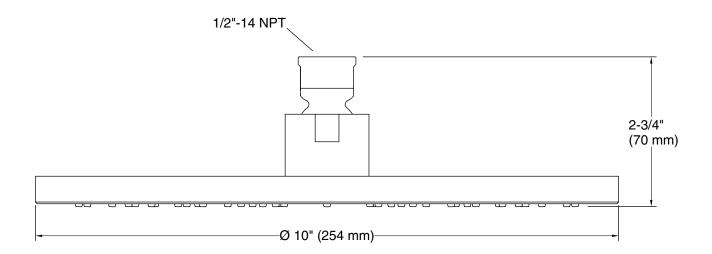

### Installation

• 1/2 -14 NPT connection.

### **Technical Information**

All product dimensions are nominal.

## **Showerhead/Body Spray:**

Rated maximum 2.5 gal/min (9.5 l/min) flow: